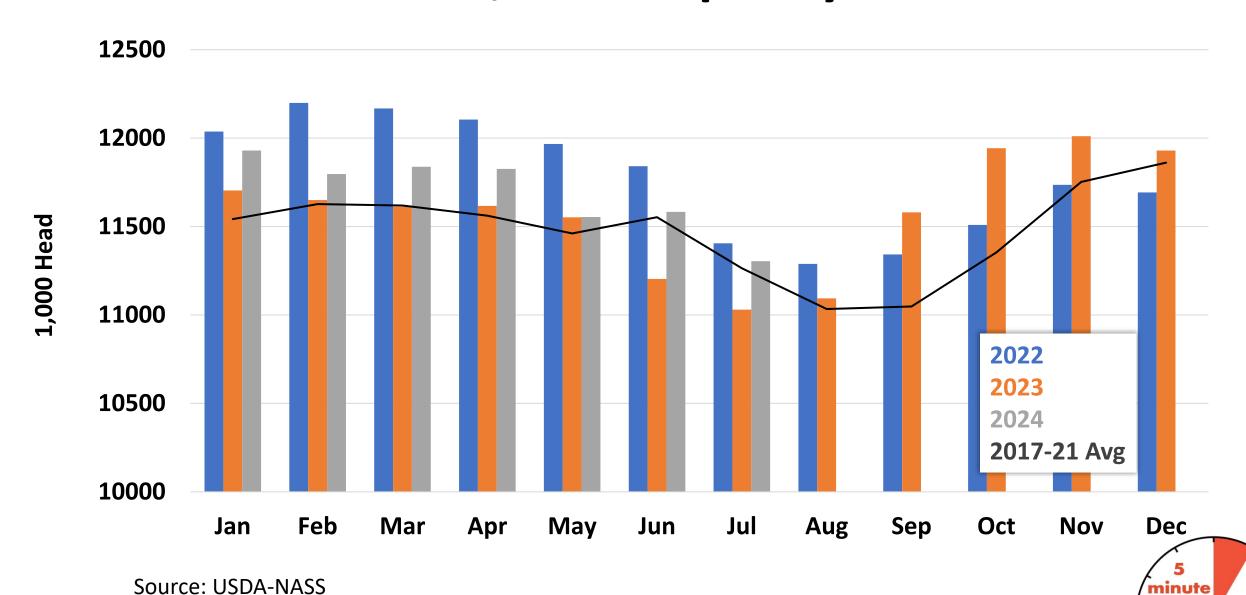

#### Cattle on Feed in 1,000+ Capacity Feedlots

farmdoc

### Cattle on Feed in 1,000+ Capacity Feedlots

minute farmdoc

Source: USDA-NASS