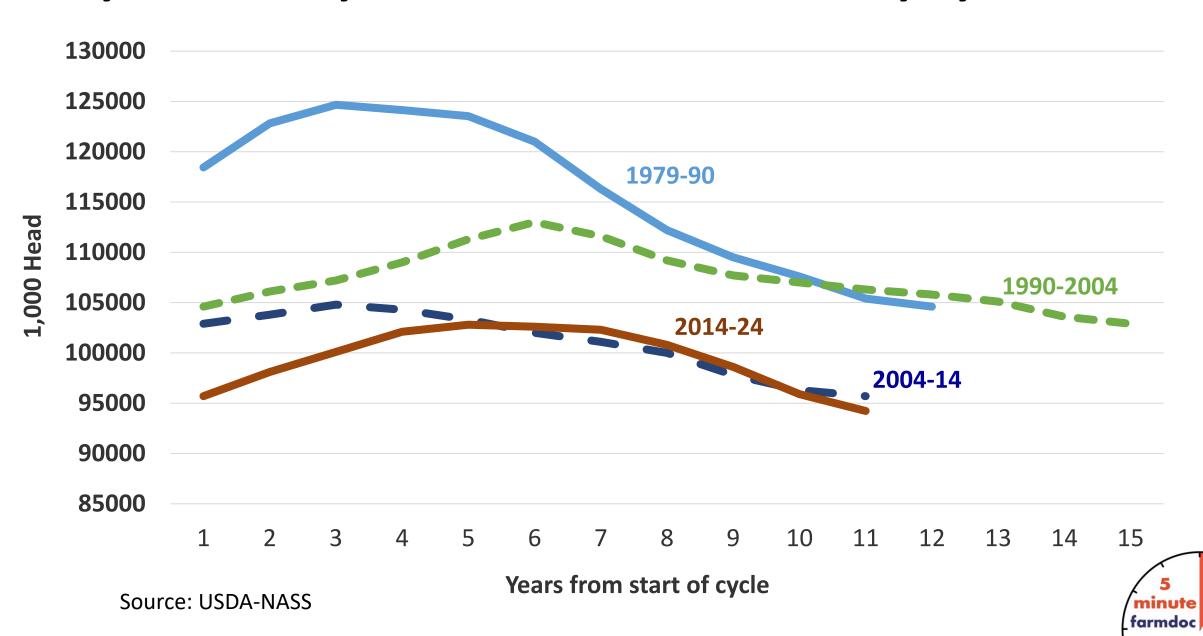

## July to July Inventory Change vs. Heifers' Share of Cattle on Feed

Heifers' Share of Cattle on Feed (%)

July 1 Inventory of Cattle & Calves in U.S. by Cycles