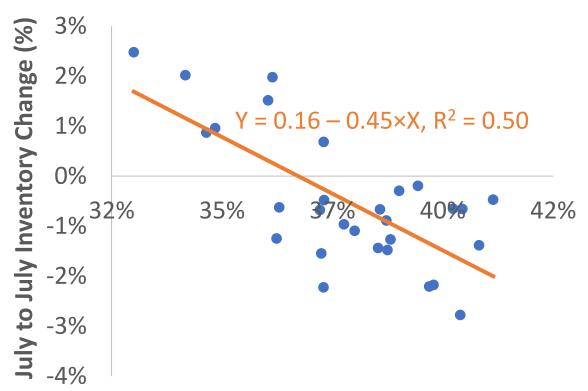

## July to July Inventory Change vs. Heifers' Share of Cattle on Feed

Heifers' Share of Cattle on Feed (%)

July 1 Inventory of Cattle & Calves in U.S. by Cycles