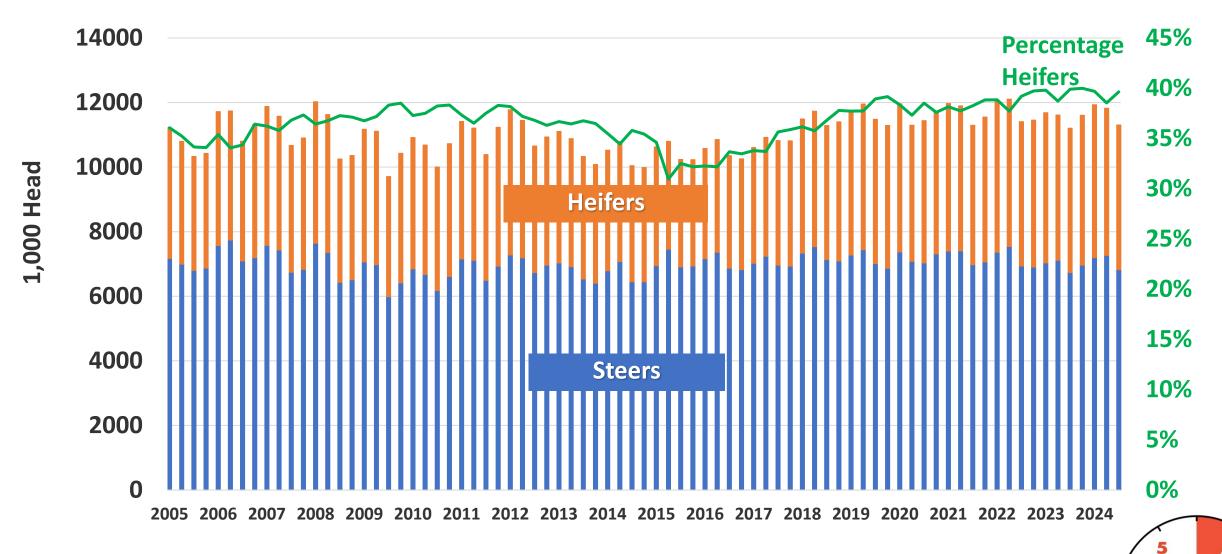

## July to July Inventory Change vs. Heifers' Share of Cattle on Feed

Heifers' Share of Cattle on Feed (%)

July 1 Inventory of Cattle & Calves in U.S. by Cycles