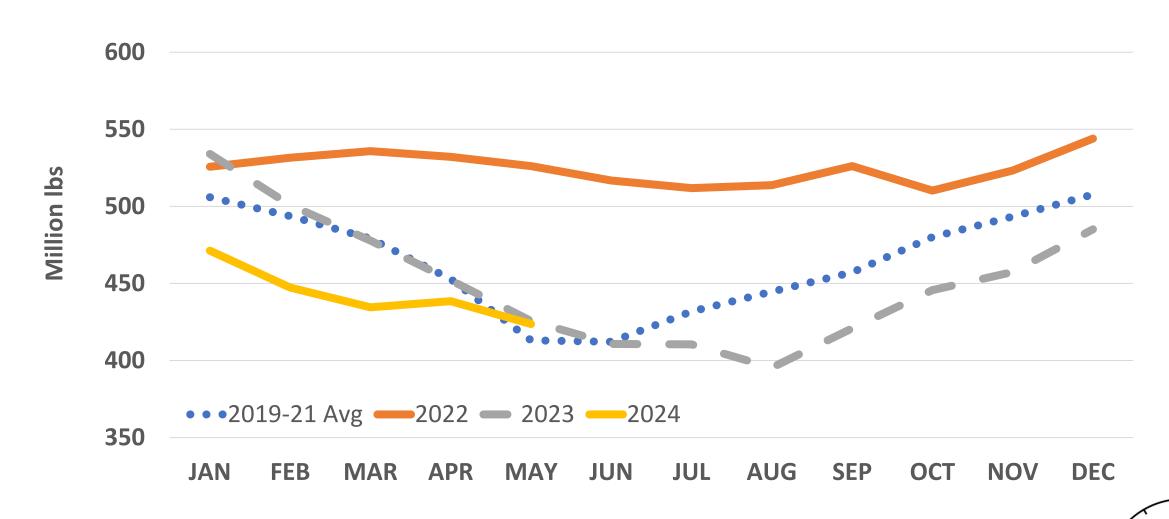

How Big is the U.S. Cattle Herd?

**Jason Franken** 

School of Agriculture Western Illinois University July 25, 2024

farmdocDAILY



### **Estimating Total Inventory**

## July to July Inventory Change vs. Share of Cows Slaughtered



## July to July Inventory Change vs. Heifers' Share of Cattle on Feed



Heifers' Share of Cattle on Feed (%)

July 1 Inventory of Cattle & Calves in U.S. by Cycles



#### Cattle on Feed in 1,000+ Capacity Feedlots



farmdoc

### Cattle on Feed in 1,000+ Capacity Feedlots



minute farmdoc

Source: USDA-NASS

#### U.S. Beef Production & Disappearance

Source: USDA-ERS



5 minute farmdoc

Consumption (lb/year)

#### U.S. Frozen Stocks of Beef at End of Month



Source: USDA-NASS

### **Quarterly Average Slaughter Steer Price 5 Market Weighted Average**



Source: USDA-AMS

# **Quarterly Average Feeder Steer Price, 600-700 lb**Southern Plains