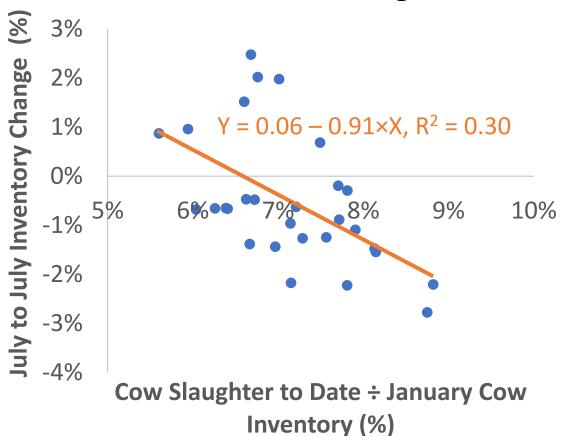

How Big is the U.S. Cattle Herd?

**Jason Franken** 

School of Agriculture Western Illinois University July 25, 2024

farmdocDAILY



### **Estimating Total Inventory**

## July to July Inventory Change vs. Share of Cows Slaughtered



## July to July Inventory Change vs. Heifers' Share of Cattle on Feed



Heifers' Share of Cattle on Feed (%)

July 1 Inventory of Cattle & Calves in U.S. by Cycles



#### Cattle on Feed in 1,000+ Capacity Feedlots



farmdoc

### Cattle on Feed in 1,000+ Capacity Feedlots



minute farmdoc

Source: USDA-NASS

#### U.S. Beef Production & Disappearance

Source: USDA-ERS



5 minute farmdoc

Consumption (lb/year)

#### U.S. Frozen Stocks of Beef at End of Month



Source: USDA-NASS

### **Quarterly Average Slaughter Steer Price 5 Market Weighted Average**



Source: USDA-AMS

# **Quarterly Average Feeder Steer Price, 600-700 lb**Southern Plains