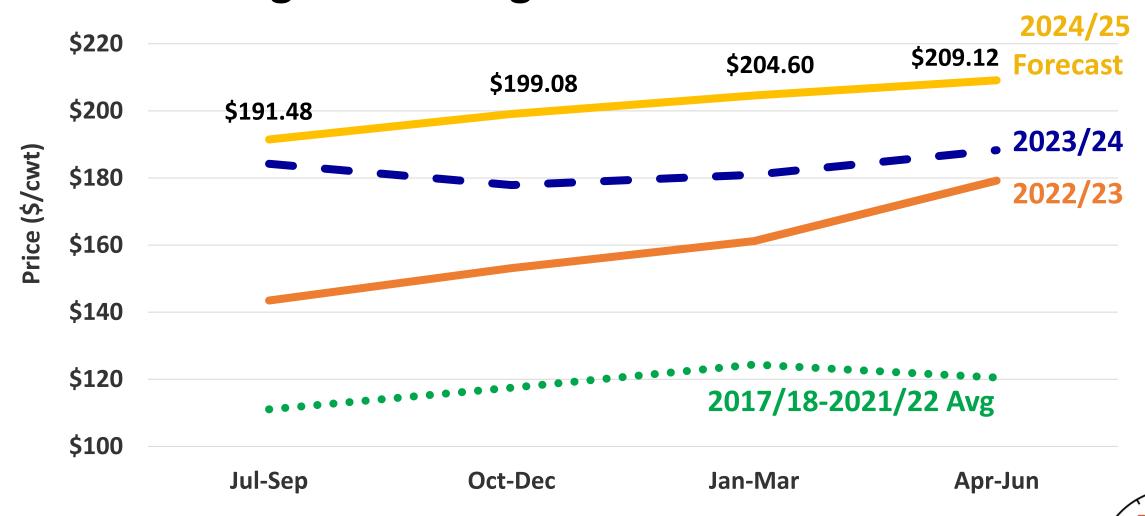

### **Quarterly Average Slaughter Steer Price 5 Market Weighted Average**

Source: USDA-AMS