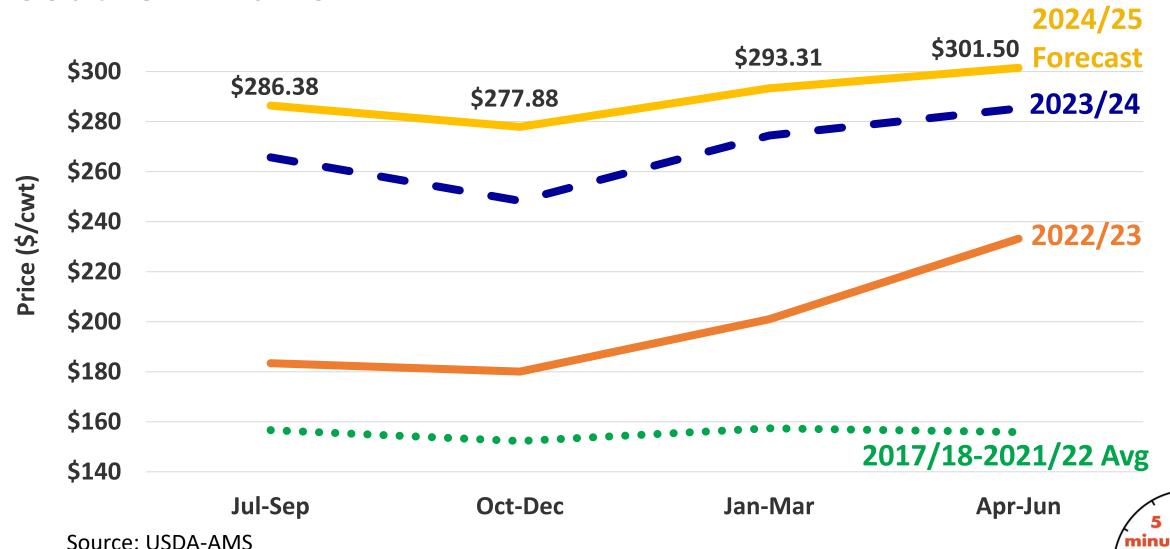

is University July 25, 2024

farmdocDAILY



### **Estimating Total Inventory**

## July to July Inventory Change vs. Share of Cows Slaughtered



## July to July Inventory Change vs. Heifers' Share of Cattle on Feed



Heifers' Share of Cattle on Feed (%)

July 1 Inventory of Cattle & Calves in U.S. by Cycles



#### Cattle on Feed in 1,000+ Capacity Feedlots



farmdoc

### Cattle on Feed in 1,000+ Capacity Feedlots



minute farmdoc

Source: USDA-NASS

#### U.S. Beef Production & Disappearance

Source: USDA-ERS



5 minute farmdoc

Consumption (lb/year)

#### U.S. Frozen Stocks of Beef at End of Month



Source: USDA-NASS

### **Quarterly Average Slaughter Steer Price 5 Market Weighted Average**



Source: USDA-AMS

# **Quarterly Average Feeder Steer Price, 600-700 lb**Southern Plains